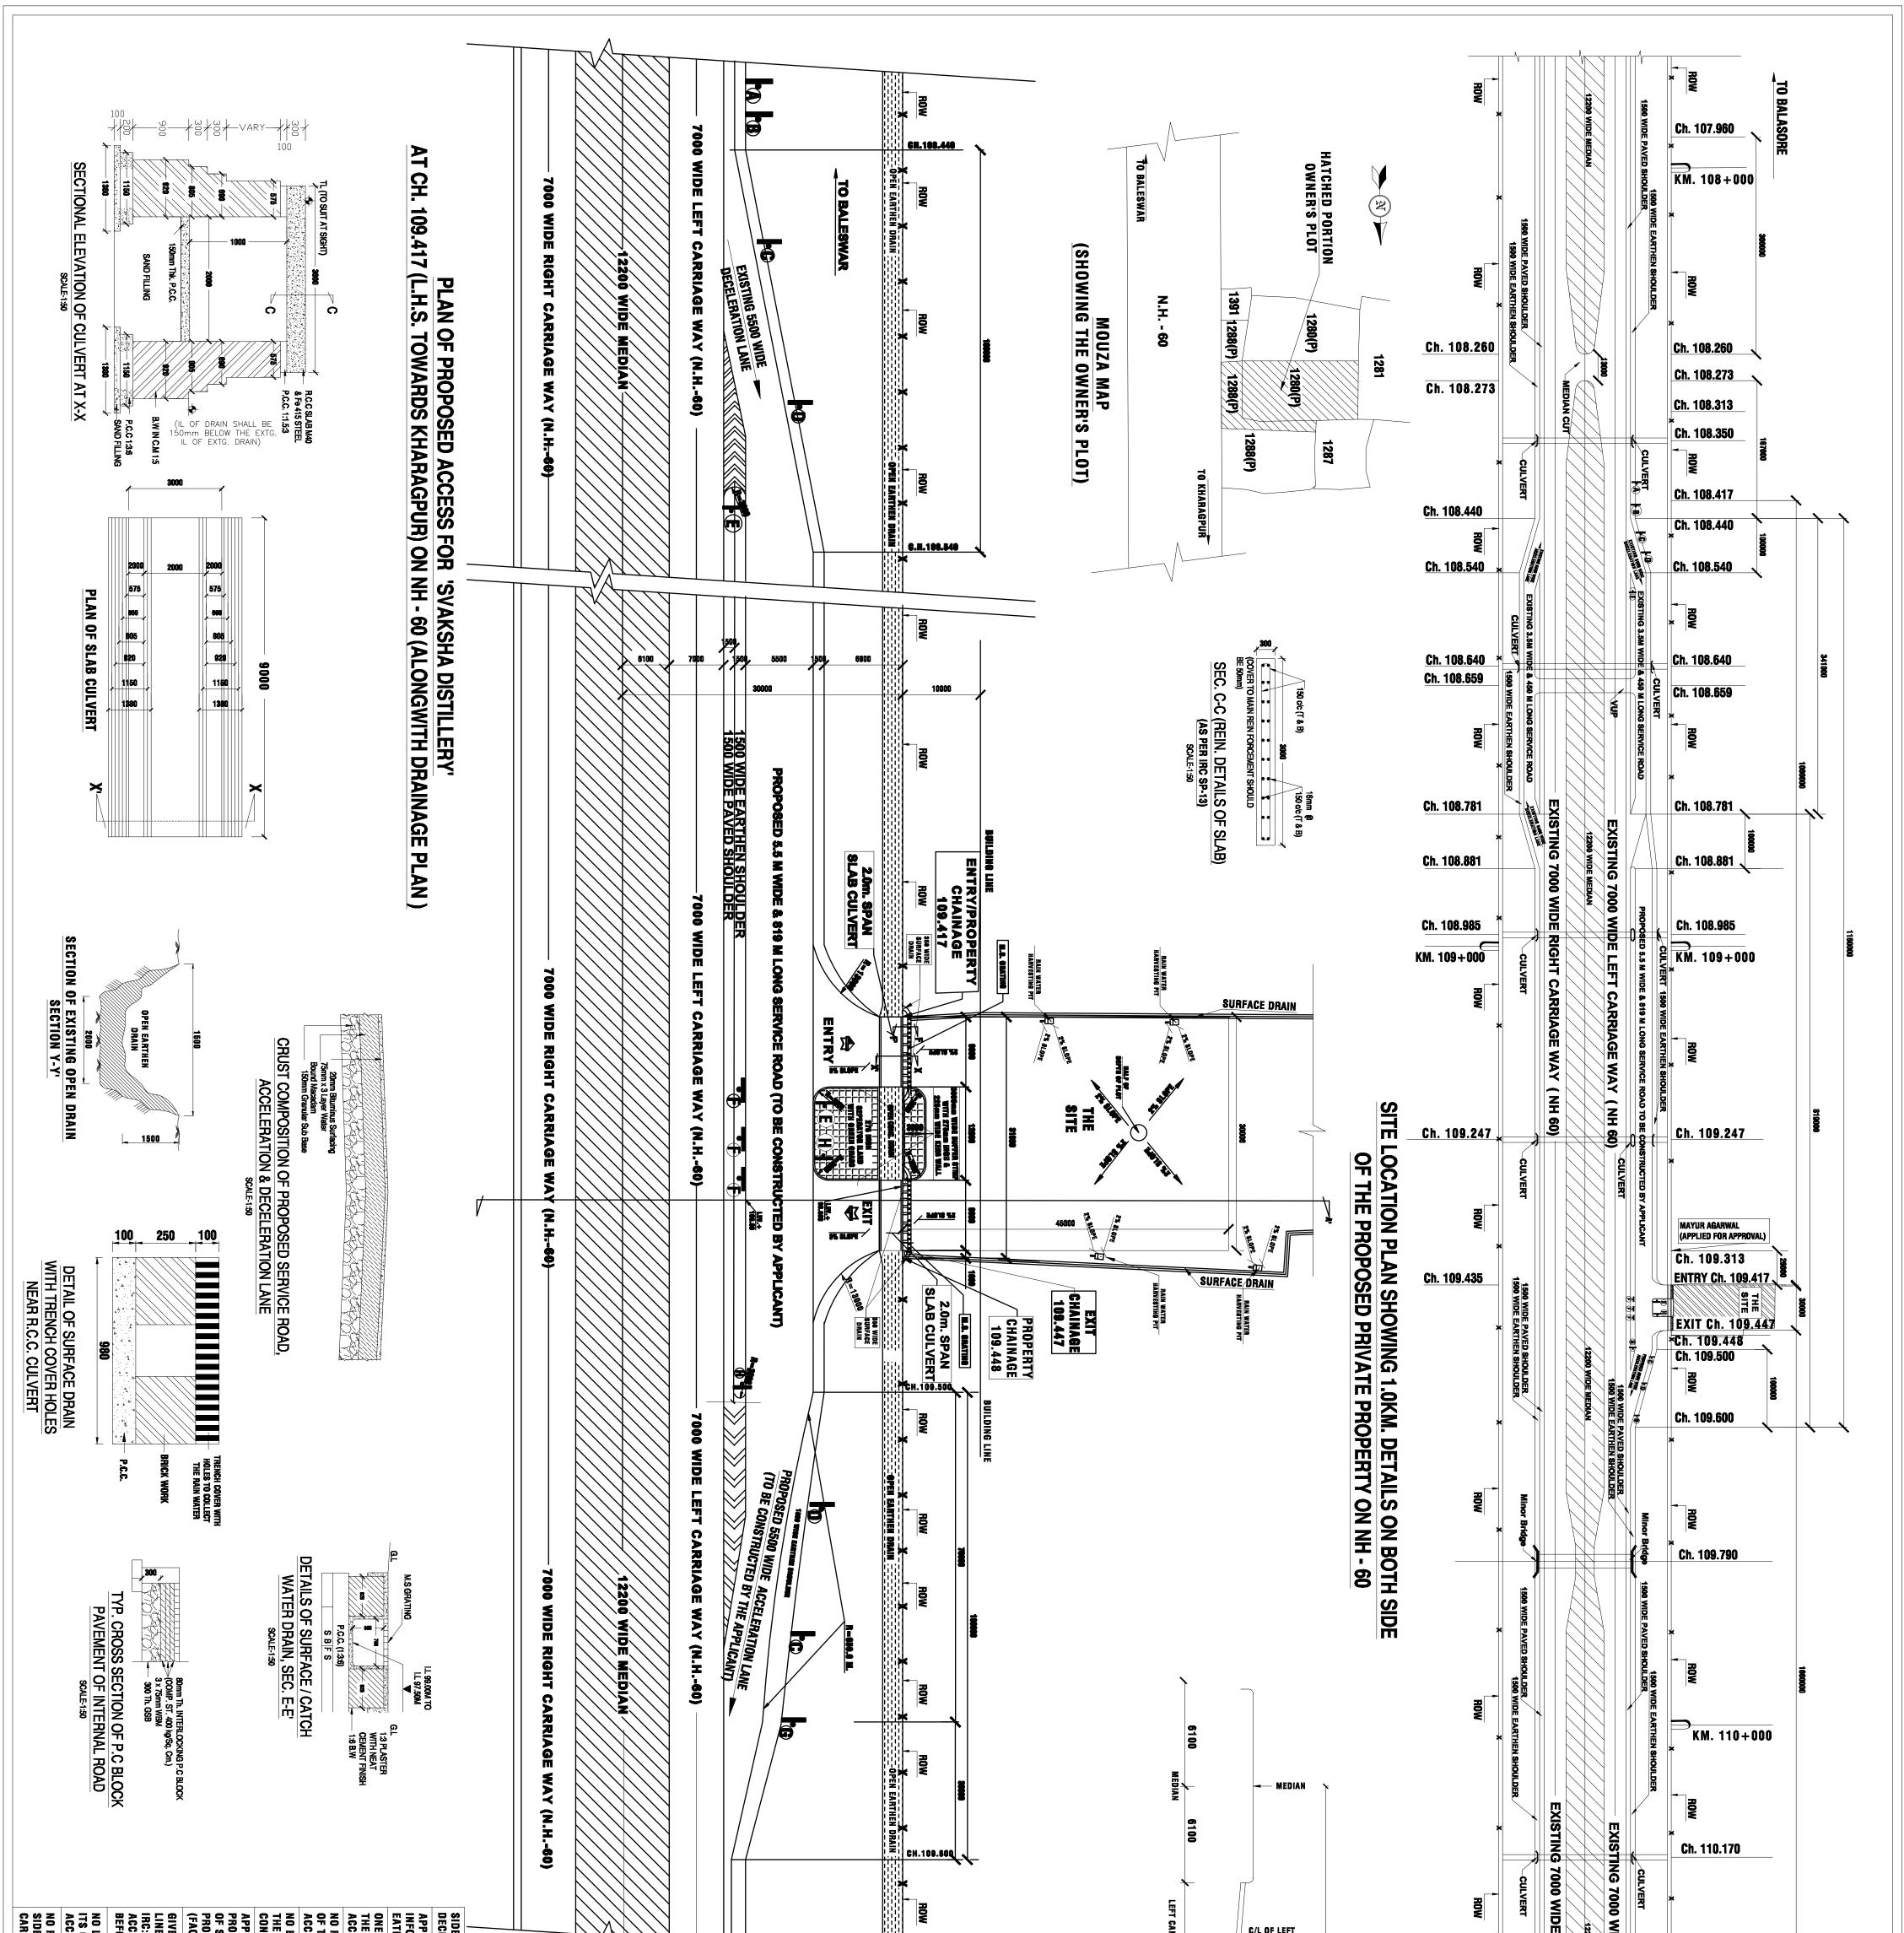

200

| PROPOSAL FOR NOC FOR ACCESS FROM NH-60 TO THE<br>PRIVATE PROPERTY OF "SVAKSHA DISTILLERY LTD."<br>ABUTTING L.H.S. OF NH-60, AT CH: 109.417(L.H.S.)<br>TOWARDS KHARAGPUR, OF MOUZA - DAKSHINSIMLA,<br>P.S KHARAGPUR, DIST PASCHIM MEDINIPUR,<br>STATE - WEST BENGAL,                                                                                                                                                                                                                                                                                                                                                                                                                                                                                                                                                                                                                                                                                                                                    | ORE ITS CONNECTION WITH NH                                                                                                                                                                                                                                                                                                                                                                                                                                                                                                                                                                                                                                                                                                                                                                                                                                                                                                                                                                                                                                                                                                                                                                                                                                                                                                                                                                                                                                                                                                                                                                                                                                                                                                                                                                                                                                                                                                                                                                                                                                                                                                                                                                                                                                                                                                                                                                                                                                                                                                                                                                         |
|--------------------------------------------------------------------------------------------------------------------------------------------------------------------------------------------------------------------------------------------------------------------------------------------------------------------------------------------------------------------------------------------------------------------------------------------------------------------------------------------------------------------------------------------------------------------------------------------------------------------------------------------------------------------------------------------------------------------------------------------------------------------------------------------------------------------------------------------------------------------------------------------------------------------------------------------------------------------------------------------------------|----------------------------------------------------------------------------------------------------------------------------------------------------------------------------------------------------------------------------------------------------------------------------------------------------------------------------------------------------------------------------------------------------------------------------------------------------------------------------------------------------------------------------------------------------------------------------------------------------------------------------------------------------------------------------------------------------------------------------------------------------------------------------------------------------------------------------------------------------------------------------------------------------------------------------------------------------------------------------------------------------------------------------------------------------------------------------------------------------------------------------------------------------------------------------------------------------------------------------------------------------------------------------------------------------------------------------------------------------------------------------------------------------------------------------------------------------------------------------------------------------------------------------------------------------------------------------------------------------------------------------------------------------------------------------------------------------------------------------------------------------------------------------------------------------------------------------------------------------------------------------------------------------------------------------------------------------------------------------------------------------------------------------------------------------------------------------------------------------------------------------------------------------------------------------------------------------------------------------------------------------------------------------------------------------------------------------------------------------------------------------------------------------------------------------------------------------------------------------------------------------------------------------------------------------------------------------------------------------|
| PROJECT R1 AS ON 20.02.2018                                                                                                                                                                                                                                                                                                                                                                                                                                                                                                                                                                                                                                                                                                                                                                                                                                                                                                                                                                            | E WAY SIGN WITH GIVE WAY<br>E MARKING ACCORDING TO<br>:35 ON LEFT SIDE OF THE SIGN (G)                                                                                                                                                                                                                                                                                                                                                                                                                                                                                                                                                                                                                                                                                                                                                                                                                                                                                                                                                                                                                                                                                                                                                                                                                                                                                                                                                                                                                                                                                                                                                                                                                                                                                                                                                                                                                                                                                                                                                                                                                                                                                                                                                                                                                                                                                                                                                                                                                                                                                                             |
| R.S.       L.R.       MOUZA       J.L. NO.       P.S.       DIST.         1280       1280       37 DECIMAL       DAKSHINSIMLA       355       KHARAGPUR       PASCHIM       WEST BENGAL         1288       1288       10 DECIMAL       DAKSHINSIMLA       355       KHARAGPUR       PASCHIM       WEST BENGAL                                                                                                                                                                                                                                                                                                                                                                                                                                                                                                                                                                                                                                                                                          |                                                                                                                                                                                                                                                                                                                                                                                                                                                                                                                                                                                                                                                                                                                                                                                                                                                                                                                                                                                                                                                                                                                                                                                                                                                                                                                                                                                                                                                                                                                                                                                                                                                                                                                                                                                                                                                                                                                                                                                                                                                                                                                                                                                                                                                                                                                                                                                                                                                                                                                                                                                                    |
|                                                                                                                                                                                                                                                                                                                                                                                                                                                                                                                                                                                                                                                                                                                                                                                                                                                                                                                                                                                                        | SELERATION LANE                                                                                                                                                                                                                                                                                                                                                                                                                                                                                                                                                                                                                                                                                                                                                                                                                                                                                                                                                                                                                                                                                                                                                                                                                                                                                                                                                                                                                                                                                                                                                                                                                                                                                                                                                                                                                                                                                                                                                                                                                                                                                                                                                                                                                                                                                                                                                                                                                                                                                                                                                                                    |
| SIGNATURE     SIGNATURE       CLIENT     CLIENT       'SVAKSHA DISTILLERY LTD.'     MR. ABHIJIT DATTA<br>(AUTHORIZED SIGNATORY)       REGISTERED ARCHITECT & VALUER (B. ARCH. ; R.E.M.A.), LIC. NOCA - 27100 / 2000 - 2001<br>OFFICE -: UNIT NO A - 200, KAMIDHENU BUILDING, BENGAL SIRISTI COMPLEX, HARE<br>KRISHNA KONGAR SARANI, CITY CENTRE, DURGAPUR - 713218. (PH 9332213185)                                                                                                                                                                                                                                                                                                                                                                                                                                                                                                                                                                                                                    | E ROAD SIGN ON NH BEFORE SIGN (A)                                                                                                                                                                                                                                                                                                                                                                                                                                                                                                                                                                                                                                                                                                                                                                                                                                                                                                                                                                                                                                                                                                                                                                                                                                                                                                                                                                                                                                                                                                                                                                                                                                                                                                                                                                                                                                                                                                                                                                                                                                                                                                                                                                                                                                                                                                                                                                                                                                                                                                                                                                  |
| <ol> <li>AGES ARE IN KILOMETERS UNLESS OTHERWISE MENTIONED. ONLY WRITTEN<br/>DIMENSIONS SHALL BE FOLLOWED</li> <li>CULVERT &amp; DRAINAGE WILL BE DESIGNED AND CONSTRUCTED<br/>AS PER IRC-SP:13</li> <li>IN THE BUFFER ZONE NO HEDGE AND PLANT SHALL BE TALLER THAN 0.6m</li> <li>CERTIFIED THAT THE SITE IS FREE FROM ANY LITIGATION &amp; NO CASE IS<br/>PENDING IN ANY COURT OF LAW</li> <li>ACCESS ROAD WOULD HAVE MIN. PAVEMENT COMPOSITION OF 150mm<br/>GSB. GRANULAR BASE (WBM) IN 3LAYER OF 75mm EACH 20mm BM.</li> <li>ALL PAVEMENT MARKING WOULD BE AS PER IRC-67-2001 &amp; IRC:SP-55-2001.</li> <li>THE LENGTH OF SEPARATOR ISLAND SHOULD BE DETERMINED AS PER SITE<br/>CONDITION ITS MIN. WIDTH WOULD BE 3m.</li> <li>THE SEPARATOR ISLAND &amp; BUFFER STRIP SHALL BE RAISED WITH<br/>PROVISION OF 275mm HIGH KERBS AND SHALL BE TURFED.</li> <li>CULVERT TO BE PROVIDED IN THE LINE OF STORM WATER DRAIN ON ENTRY<br/>AND EXIT APPROACHES TO CATER TO THE EXPECTED DISTANCE.</li> </ol> |                                                                                                                                                                                                                                                                                                                                                                                                                                                                                                                                                                                                                                                                                                                                                                                                                                                                                                                                                                                                                                                                                                                                                                                                                                                                                                                                                                                                                                                                                                                                                                                                                                                                                                                                                                                                                                                                                                                                                                                                                                                                                                                                                                                                                                                                                                                                                                                                                                                                                                                                                                                                    |
| IT IS CERTIFIED THAT :-<br>1. ALL DIMENSIONS ARE IN MILLIMETERS, LEVELS ARE IN MILLIMETERS AND CHAIN                                                                                                                                                                                                                                                                                                                                                                                                                                                                                                                                                                                                                                                                                                                                                                                                                                                                                                   | ARRIAGE WAY<br>FARTHEN<br>SHOULDER<br>SHOULDER<br>SERVICE<br>SERVICE<br>SERVICE<br>SERVICE<br>SERVICE<br>SERVICE<br>SERVICE<br>SERVICE<br>SERVICE<br>SERVICE<br>SERVICE<br>SERVICE<br>SERVICE<br>SERVICE<br>SERVICE<br>SERVICE<br>SERVICE<br>SERVICE<br>SERVICE<br>SERVICE<br>SERVICE<br>SERVICE<br>SERVICE<br>SERVICE<br>SERVICE<br>SERVICE<br>SERVICE<br>SERVICE<br>SERVICE<br>SERVICE<br>SERVICE<br>SERVICE<br>SERVICE<br>SERVICE<br>SERVICE<br>SERVICE<br>SERVICE<br>SERVICE<br>SERVICE<br>SERVICE<br>SERVICE<br>SERVICE<br>SERVICE<br>SERVICE<br>SERVICE<br>SERVICE<br>SERVICE<br>SERVICE<br>SERVICE<br>SERVICE<br>SERVICE<br>SERVICE<br>SERVICE<br>SERVICE<br>SERVICE<br>SERVICE<br>SERVICE<br>SERVICE<br>SERVICE<br>SERVICE<br>SERVICE<br>SERVICE<br>SERVICE<br>SERVICE<br>SERVICE<br>SERVICE<br>SERVICE<br>SERVICE<br>SERVICE<br>SERVICE<br>SERVICE<br>SERVICE<br>SERVICE<br>SERVICE<br>SERVICE<br>SERVICE<br>SERVICE<br>SERVICE<br>SERVICE<br>SERVICE<br>SERVICE<br>SERVICE<br>SERVICE<br>SERVICE<br>SERVICE<br>SERVICE<br>SERVICE<br>SERVICE<br>SERVICE<br>SERVICE<br>SERVICE<br>SERVICE<br>SERVICE<br>SERVICE<br>SERVICE<br>SERVICE<br>SERVICE<br>SERVICE<br>SERVICE<br>SERVICE<br>SERVICE<br>SERVICE<br>SERVICE<br>SERVICE<br>SERVICE<br>SERVICE<br>SERVICE<br>SERVICE<br>SERVICE<br>SERVICE<br>SERVICE<br>SERVICE<br>SERVICE<br>SERVICE<br>SERVICE<br>SERVICE<br>SERVICE<br>SERVICE<br>SERVICE<br>SERVICE<br>SERVICE<br>SERVICE<br>SERVICE<br>SERVICE<br>SERVICE<br>SERVICE<br>SERVICE<br>SERVICE<br>SERVICE<br>SERVICE<br>SERVICE<br>SERVICE<br>SERVICE<br>SERVICE<br>SERVICE<br>SERVICE<br>SERVICE<br>SERVICE<br>SERVICE<br>SERVICE<br>SERVICE<br>SERVICE<br>SERVICE<br>SERVICE<br>SERVICE<br>SERVICE<br>SERVICE<br>SERVICE<br>SERVICE<br>SERVICE<br>SERVICE<br>SERVICE<br>SERVICE<br>SERVICE<br>SERVICE<br>SERVICE<br>SERVICE<br>SERVICE<br>SERVICE<br>SERVICE<br>SERVICE<br>SERVICE<br>SERVICE<br>SERVICE<br>SERVICE<br>SERVICE<br>SERVICE<br>SERVICE<br>SERVICE<br>SERVICE<br>SERVICE<br>SERVICE<br>SERVICE<br>SERVICE<br>SERVICE<br>SERVICE<br>SERVICE<br>SERVICE<br>SERVICE<br>SERVICE<br>SERVICE<br>SERVICE<br>SERVICE<br>SERVICE<br>SERVICE<br>SERVICE<br>SERVICE<br>SERVICE<br>SERVICE<br>SERVICE<br>SERVICE<br>SERVICE<br>SERVICE<br>SERVICE<br>SERVICE<br>SERVICE<br>SERVICE<br>SERVICE<br>SERVICE<br>SERVICE<br>SERVICE<br>SERVICE<br>SERVICE<br>SERVICE<br>SERVICE<br>SERVICE<br>SERVICE<br>SERVICE<br>SERVICE<br>SERVICE<br>SERVICE<br>SERVICE<br>SERVICE<br>SERVICE<br>SERVICE<br>SERVICE<br>SERVICE<br>SERVICE<br>SERVICE<br>SERVICE<br>SERVICE<br>SERVICE<br>SERVIC |
| S00 WIDE PAVED SHOULDER<br>HOW WIDE PAVED SHOULDER<br>HOW WIDE EARTHEN SHOULDER                                                                                                                                                                                                                                                                                                                                                                                                                                                                                                                                                                                                                                                                                                             | RIGHT CARRIAGE WAY ( NH 60)                                                                                                                                                                                                                                                                                                                                                                                                                                                                                                                                                                                                                                                                                                                                                                                                                                                                                                                                                                                                                                                                                                                                                                                                                                                                                                                                                                                                                                                                                                                                                                                                                                                                                                                                                                                                                                                                                                                                                                                                                                                                                                                                                                                                                                                                                                                                                                                                                                                                                                                                                                        |
|                                                                                                                                                                                                                                                                                                                                                                                                                                                                                                                                                                                                                                                                                                                                                                                                                                                                                                                                                                                                        |                                                                                                                                                                                                                                                                                                                                                                                                                                                                                                                                                                                                                                                                                                                                                                                                                                                                                                                                                                                                                                                                                                                                                                                                                                                                                                                                                                                                                                                                                                                                                                                                                                                                                                                                                                                                                                                                                                                                                                                                                                                                                                                                                                                                                                                                                                                                                                                                                                                                                                                                                                                                    |